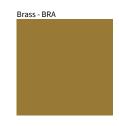

Brass, nickel and copper are natural minerals and can potentially change color and show marks over time. We cannot guarantee the color appearance as the material transforms.

Zaneen Group Inc. © 2024, T 1800-388-3382, F 416-247-9319, www.zaneen.com