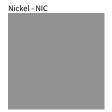

Brass, nickel and copper are natural minerals and can potentially change color and show marks over time. We cannot guarantee the color appearance as the material transforms.

Zaneen Group Inc. © 2024, T 1800-388-3382, F 416-247-9319, www.zaneen.com